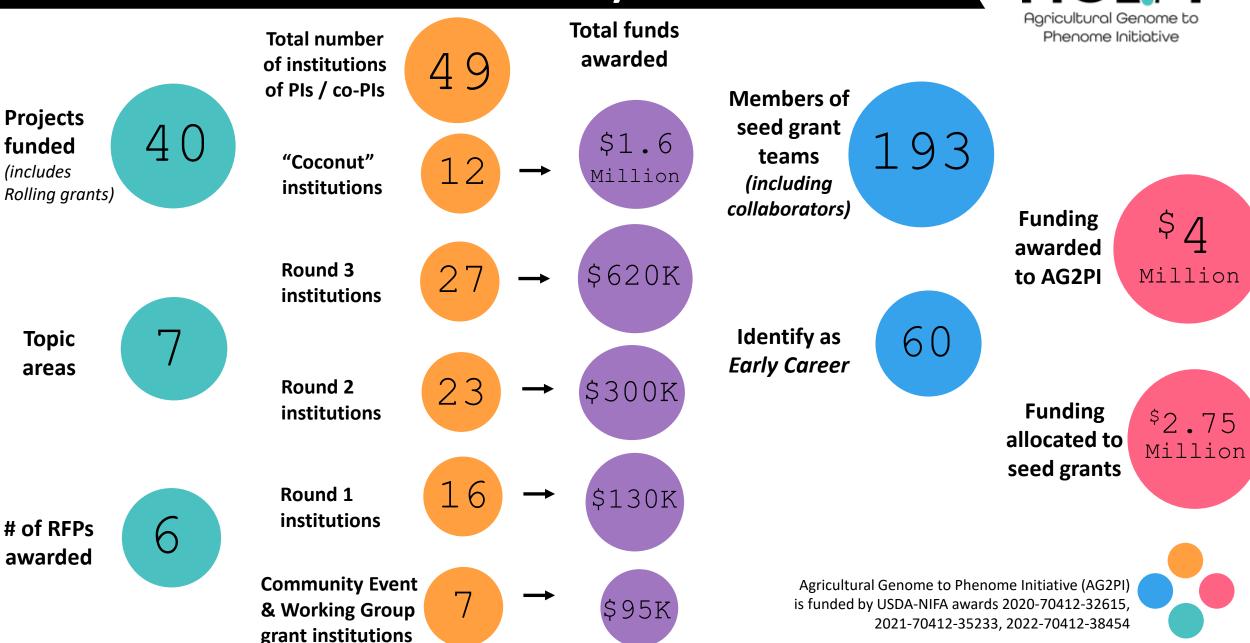

# **Seed Grants Overview – By the Numbers**

## **Seed Grants Overview – By the Numbers**

States receiving awards

23

States with

Co-Pls

29

+ Europe, Australia, Canada

Texas

Utah

Vermont

Washington

Wisconsin

Institutions receiving awards

28

Co-PI institutions